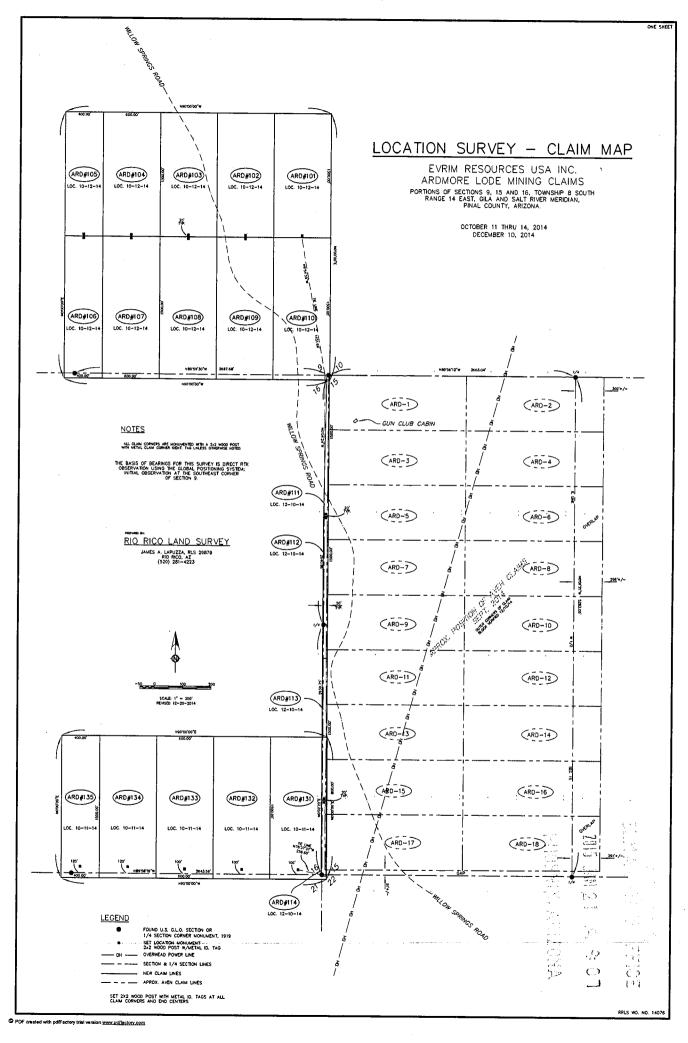

#### **EXHIBIT A**

The "Property" consists of those certain unpatented lode mining claims situated in the Black Mountain Mining District, in Sections 9, 15 and 16 of Township 8 South, Range 14 East, G&SR Mer., Pinal County, Arizona, the names of which and the place of record of the location notices thereof in the official records of the county recorder and the authorized office of the Bureau of Land Management are as follows:

| Name of Claim | County Records Fee Number | BLM Serial #<br>AMC |
|---------------|---------------------------|---------------------|
| ARDMORE #101  | 2014-071788               | 429591              |
| ARDMORE #102  | 2014-071789               | 429592              |
| ARDMORE #103  | 2014-071790               | 429593              |
| ARDMORE #104  | 2014-071791               | 429594              |
| ARDMORE #105  | 2014-071792               | 429595              |
| ARDMORE #106  | 2014-071793               | 429596              |
| ARDMORE #107  | 2014-071794               | 429597              |
| ARDMORE #108  | 2014-071795               | 429598              |
| ARDMORE #109  | 2014-071796               | 429599              |
| ARDMORE #110  | 2014-071797               | 429600              |
| ARDMORE #111  | 2015-005476               | 439297              |
| ARDMORE #112  | 2015-005477               | 430298              |
| ARDMORE #113  | 2015-005478               | 430299              |
| ARDMORE #114  | 2015-005479               | 430300              |
| ARDMORE #131  | 2014-071798               | 429601              |
| ARDMORE #132  | 2014-071799               | 429602              |
| ARDMORE #133  | 2014-071800               | 429603              |
| ARDMORE #134  | 2014-071801               | 429604              |
| ARDMORE #135  | 2014-071802               | 429605              |